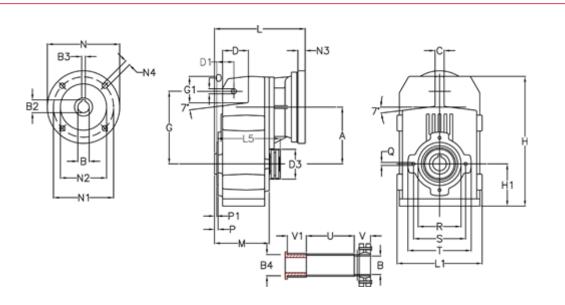

## **Measures**

| A = 211.30 | D1 = 65.0  | 15 = 222.0  | P1                                   | = 4.5    | V =6   |
|------------|------------|-------------|--------------------------------------|----------|--------|
| B = 55     | d3 = 120   | M = 163.0   | Q                                    | = M12x19 | V1 = 5 |
| B1 = 24    | G = 278    | N = 200     | R                                    | = 180    |        |
| B2 = 27.3  | G1 = 105.5 | N1 = 165    | S                                    | = 215    |        |
| B3 = 8     | H = 479.0  | N2 = 130    | Т                                    | = 250    |        |
| B4 = 55    | H1 = 144.0 | N4 = M10x20 | Tightening torque Nm adapter bushing | g = 6.0  |        |
| C = 20     | L = 287.5  | O = 22      | Tightening torque Nm shrink disc     | = 12.0   |        |
| D = 93.5   | L1 = 273   | P = 8.5     | U                                    | = 91.0   |        |
|            |            |             |                                      |          |        |